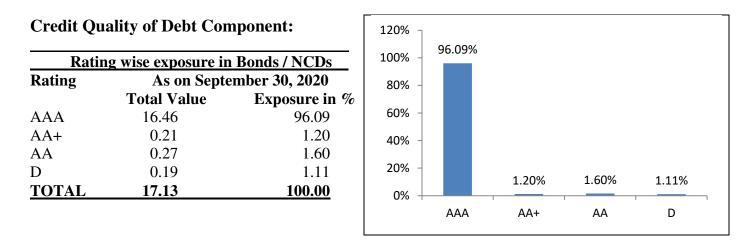

## Name of the Pension Fund : UTI RETIREMENT SOLUTIONS LIMITED Name of the Scheme : NPS TRUST - A/C UTI RETIREMENT SOLUTIONS SCHEME C – TIER II Portfolio Statement as on September 30, 2020

| Name of the Instrument                                              | ISIN No.                     | Industry<br>Code ** | Quantity            | Mkt Value                    | % of<br>Portfolio | Rating     |
|---------------------------------------------------------------------|------------------------------|---------------------|---------------------|------------------------------|-------------------|------------|
| Debt Instruments -                                                  |                              |                     |                     |                              |                   |            |
| PSU / PFI Bonds                                                     | 11150 10501                  | 0510                |                     |                              |                   | L          |
| 1. 8.12% NHPC 22/03/2029                                            | INE848E08136                 | 35101               | 10,000.00           | 1,100,637.00                 | 0.61              | AAA        |
| 2. 8.30% NTPC 15/01/2029                                            | INE733E07KJ7                 | 35102               | 20,000.00           | 2,200,148.00                 | 1.23              |            |
| 3. 7.49% NTPC 07/11/2031                                            | INE733E07KG3                 | 35102               | 10,000.00           | 1,061,885.00                 | 0.59              |            |
| 4. 7.58% NTPC 23/08/2026                                            | INE733E07KE8                 | 35102               | 10,000.00           | 1,055,220.00                 | 0.59              |            |
| 5. 7.37% NTPC 14/12/2031<br>6. 8.40% (SEMI-ANNUAL) NPCIL 28/11/2027 | INE733E07KI9                 | 35102               | 10,000.00           | 1,052,842.00                 | 0.59              | AAA        |
| (STRPP)                                                             | INE206D08238                 | 35104               | 20,000.00           | 2,223,568.00                 | 1.24              | AAA        |
| 7. 9.18% NPCIL 23/01/2028 (STRPP)                                   | INE206D08204                 | 35104               | 10,000.00           | 1,144,306.00                 | 0.64              | AAA        |
| 8. 8.40% (SEMI-ANNUAL) NPCIL 28/11/2028                             | INE206D08246                 | 35104               | 10,000.00           | 1,108,730.00                 | 0.62              | AAA        |
| (STRPP)                                                             | 1112200200240                | 55104               | 10,000.00           | 1,100,750.00                 | 0.02              | 7001       |
| 9. 8.14% (SEMI-ANNUAL) NPCIL 25/03/2030                             | INE206D08303                 | 35104               | 10,000.00           | 1,102,133.00                 | 0.62              | AAA        |
| (STRPP)<br>10. 7.20% PGC 09/08/2027                                 | INE752E070G5                 | 35107               | 30,000.00           | 3,107,457.00                 | 1.74              | AAA        |
| 10. 7.20% PGC 09/08/2027<br>11. 7.49% PGC 25/10/2029                | INE752E08601                 | 35107               | 12,000.00           | 1,265,188.80                 | 0.71              | AAA        |
| 12. 9.30% PGC 04/09/2029 (15 YEAR STRPP)                            | INE752E07LR8                 | 35107               | 10,000.00           | 1,168,149.00                 | 0.65              |            |
| 13. 8.93% PGC 20/10/2029 (15 YEAR STRPP)                            | INE752E07MD6                 | 35107               | 10,000.00           | 1,149,825.00                 | 0.64              |            |
| 14. 8.24% PGC 14/02/2029                                            | INE752E08551                 | 35107               | 10,000.00           | 1,111,232.00                 | 0.62              | AAA        |
| 15. 8.40% PGC 27/05/2026 (11 YEAR STRPP)                            | INE752E07MS4                 | 35107               | 10,000.00           | 1,092,815.00                 | 0.61              |            |
| 16. 8.70% PGC 15/07/2023                                            | INE752E07LB2                 | 35107               | 10,000.00           | 1,091,265.00                 | 0.61              |            |
| 17. 7.34% PGC 15/07/2024                                            | INE752E08569                 | 35107               | 10,000.00           | 1,064,894.00                 | 0.59              | AAA        |
| 18. 7.60% NHAI 18/03/2022                                           | INE906B07FG1                 | 42101               | 50,000.00           | 5,223,230.00                 | 2.92              | AAA        |
| 19. 7.27% NHAI 06/06/2022                                           | INE906B07FT4                 | 42101               | 40,000.00           | 4,179,340.00                 | 2.33              | AAA        |
| 20. 7.04% NHAI 21/09/2033                                           | INE906B08039                 | 42101               | 20,000.00           | 2,004,880.00                 | 1.12              | AAA        |
| 21. 8.49% NHAI 05/02/2029                                           | INE906B07GO3                 | 42101               | 10,000.00           | 1,098,421.00                 | 0.61              | AAA        |
| 22. 8.36% NHAI 20/05/2029                                           | INE906B07HD4                 | 42101               | 10,000.00           | 1,092,678.00                 | 0.61              | AAA        |
| 23. 8.27% NHAI 28/03/2029                                           | INE906B07GP0                 | 42101               | 10,000.00           | 1,085,826.00                 | 0.61              | AAA        |
| 24. 7.17% NHAI 23/12/2021                                           | INE906B07FE6                 | 42101               | 10,000.00           | 1,033,817.00                 | 0.58              | AAA        |
| 25. 7.90% IWAI GOI FULLY SERVICED BONDS                             | INE896W08012                 | 42902               | 10,000.00           | 1,061,562.00                 | 0.59              | AAA        |
| 03/03/2027                                                          |                              |                     |                     |                              |                   |            |
| 26. 8.30% IRFC 23/03/2029                                           | INE053F07BD9                 | 49110               | 30,000.00           | 3,287,655.00                 | 1.84              | AAA        |
| 27. 7.50% IRFC 09/09/2029                                           | INE053F07BW9                 | 49110<br>49110      | 20,000.00           | 2,093,626.00<br>2,090,446.00 | 1.17<br>1.17      | AAA<br>AAA |
| 28. 7.48% IRFC 13/08/2029<br>29. 8.55% IRFC 21/02/2029              | INE053F07BU3<br>INE053F07BA5 | 49110               | 20,000.00 10,000.00 | 2,090,446.00                 | 0.62              | AAA        |
| 30. 8.45% IRFC 04/12/2028                                           | INE053F07BAS                 | 49110               | 10,000.00           | 1,102,329.00                 | 0.62              | AAA        |
| 31. 8.35% IRFC 13/03/2029                                           | INE053F07BC1                 | 49110               | 10,000.00           | 1,098,786.00                 | 0.61              |            |
| 32. 7.48% IRFC 29/08/2034                                           | INE053F07BV1                 | 49110               | 10,000.00           | 1,061,409.00                 | 0.01              |            |
| 33. 7.55% IRFC 12/04/2030                                           | INE053F07BY5                 | 49110               | 10,000.00           | 1,053,064.00                 | 0.59              |            |
| 34. 7.55% IRFC 06/11/2029                                           | INE053F07BX7                 | 49110               | 10,000.00           | 1,051,041.00                 | 0.59              |            |
| 35. 7.49% IRFC 30/05/2027                                           | INE053F07AA7                 | 49110               | 10,000.00           | 1,048,453.00                 | 0.59              |            |
| 36. 6.41% IRFC 11/04/2031                                           | INE053F07CR7                 | 49110               | 10,000.00           | 972,919.00                   | 0.54              |            |
| 37. 8.37% HUDCO 23/03/2029                                          | INE031A08707                 | 64192               | 30,000.00           | 3,310,506.00                 | 1.85              | AAA        |
| 38. 8.58% HUDCO 14/02/2029                                          | INE031A08681                 | 64192               | 20,000.00           | 2,231,414.00                 | 1.25              | AAA        |
| 39. 8.41% HUDCO 15/03/2029                                          | INE031A08699                 | 64192               | 20,000.00           | 2,211,618.00                 | 1.24              | AAA        |
| 40. 7.34% HUDCO 16/09/2022                                          | INE031A08731                 | 64192               | 10,000.00           | 1,045,799.00                 | 0.58              | AAA        |
| 41. 6.93% NABARD 01/06/2035                                         | INE261F08CG7                 | 64199               | 50,000.00           | 5,020,085.00                 | 2.80              | AAA        |
| 42. 8.18% NABARD 26/12/2028                                         | INE261F08AX6                 | 64199               | 20,000.00           | 2,192,678.00                 | 1.22              | AAA        |
| 43. 8.22% NABARD 25/02/2028                                         | INE261F08AA4                 | 64199               | 20,000.00           | 2,182,270.00                 | 1.22              | AAA        |
| 44. 8.60% NABARD 31/01/2022                                         | INE261F08AI7                 | 64199               | 20,000.00           | 2,104,092.00                 | 1.17              |            |
| 45. 8.77% NABARD 05/10/2028                                         | INE261F08AP2                 | 64199               | 10,000.00           | 1,130,715.00                 | 0.63              |            |
| 46. 8.65% NABARD 08/06/2028                                         | INE261F08AJ5                 | 64199               | 10,000.00           | 1,119,294.00                 | 0.63              | AAA        |
| 47. 8.18% EXIM BANK 7/12//2025                                      | INE514E08EU9                 | 64199               | 10,000.00           | 1,100,378.00                 | 0.61              |            |
| 48. 8.22% NABARD 13/12/2028                                         | INE261F08AV0                 | 64199<br>64199      | 10,000.00           | 1,098,528.00<br>1,090,550.00 | 0.61              |            |
| 49. 8.20% NABARD 16/03/2028<br>50. 8.11% EXIM BANK 03/02/2025       | INE261F08AE6<br>INE514E08EK0 |                     | 10,000.00           |                              | 0.61              | AAA<br>AAA |
| 51. 8.50% NABARD 31/01/2023                                         | INE261F08AT4                 | 64199<br>64199      | 10,000.00           | 1,083,189.00<br>1,074,632.00 | 0.60              |            |
| 52. 7.62% EXIM BANK 01/09/2026                                      | INE514E08FG5                 | 64199               | 10,000.00           | 1,063,396.00                 | 0.59              |            |
| 53. 7.27% (SEMI-ANNUAL) NABARD 14/09/2032                           | INE261F08915                 | 64199               | 10,000.00           | 1,043,270.00                 | 0.55              |            |
| 54. 8.23% REC 23/01/2025                                            | INE020B08898                 | 64920               | 20,000.00           | 2,130,800.00                 | 1.19              |            |
| 55. 7.03% REC 07/09/2022                                            | INE020B08AK2                 | 64920               | 20,000.00           | 2,075,142.00                 | 1.16              |            |
| 56. 9% PFC 11/3/2028                                                | INE134E08FL2                 | 64920               | 10,000.00           | 1,098,409.00                 | 0.61              |            |
| 57. 8.94% PFC 25/03/2028                                            | INE134E08FQ1                 | 64920               | 10,000.00           | 1,095,419.00                 | 0.61              |            |
| 58. 9.02% REC 19/11/2022                                            | INE020B08807                 | 64920               | 10,000.00           | 1,076,096.00                 | 0.60              |            |
| 59. 7.99% PFC 20/12/2022                                            | INE134E08JO8                 | 64920               | 10,000.00           | 1,060,586.00                 | 0.59              | AAA        |
| 60. 7.35% PFC 22/11/2022                                            | INE134E08JF6                 | 64920               | 10,000.00           | 1,046,010.00                 | 0.58              |            |
| 61. 9.40% REC 17/07/2021                                            | INE020B07IW2                 | 64920               | 10,000.00           | 1,038,812.00                 | 0.58              |            |
| 62. 7.10% PFC 08/08/2022                                            | INE134E08JD1                 | 64920               | 10,000.00           | 1,037,854.00                 | 0.58              |            |
| 63. 7.09% REC 17/10/2022                                            | INE020B08AM8                 | 64920               | 10,000.00           | 1,037,643.00                 | 0.58              |            |
| 64. 7.63% PFC 14/08/2026                                            | INE134E08II2                 | 64920               | 10,000.00           | 1,036,427.00                 | 0.58              |            |
| 65. 7.56% PFC 16/09/2026                                            | INE134E08IK8                 | 64920               | 10,000.00           | 1,033,712.00                 | 0.58              |            |
| 66. 7.14% REC 09/12/2021                                            | INE020B08AB1                 | 64920               | 10,000.00           | 1,028,638.00                 | 0.57              | AAA        |
| 67. 7.24% REC 21/10/2021                                            | INE020B08997                 | 64920               | 10,000.00           | 1,026,606.00                 | 0.57              | AAA        |
| 68. 7.44% PFC 11/06/2027                                            | INE134E08JC3                 | 64920               | 10,000.00           | 1,022,366.00                 | 0.57              | AAA        |
| Private Corporate Bonds                                             |                              |                     |                     |                              |                   |            |
| 1. 8% BRITANNIA INDUSTRIES LIMITED (NCD                             | 1                            |                     |                     |                              |                   |            |
| BONUS) 28/08/2022                                                   | INE216A07052                 | 10712               | 432.00              | 45,704.52                    | 0.03              | AAA        |
| 2. 8% RIL 14/04/2023                                                | INE110L07096                 | 19201               | 20,000.00           | 2,126,412.00                 | 1.19              | AAA        |
| 3. 7% RIL 31/08/2022                                                | INE002A08476                 | 19201               | 20,000.00           | 2,078,464.00                 | 1.16              |            |
| 4. 8.65% RIL 11/12/2028                                             | INE002A08567                 | 19201               | 10,000.00           | 1,114,239.00                 | 0.62              | AAA        |
| 5. 8.32% RIL 08/07/2021                                             | INE110L07070                 | 19201               | 10,000.00           | 1,030,170.00                 | 0.58              |            |
| 6. 10.70% UNITED PHOS 06/07/2026                                    | INE628A08163                 | 20219               | 20,000.00           | 2,061,314.00                 | 1.15              | AA+        |
| 7. 2% TATA STEEL 23/04/2022                                         | INE081A08181                 | 24105               | 10,000.00           | 1,700,433.00                 | 0.95              | AA         |
| 8. 8.95% JAMNAGAR UTILITIES & POWER PRIVATE                         | INE936D07067                 | 35106               | 10,000.00           | 1,073,792.00                 | 0.60              | AAA        |
| LIMITED 26/4/2023                                                   | INE330D0/00/                 | 22100               | 10,000.00           | 1,075,792.00                 | 0.60              | AAA        |
| 9. 10.25% EAST WEST PIPELINE LIMITED                                | INE941D08065                 | 35202               | 10,000.00           | 1,048,975.00                 | 0.59              | AAA        |
| 22/08/2021                                                          |                              |                     |                     |                              |                   |            |
| 10. 7.70% L & T 28/04/2025                                          | INE018A08BA7                 | 42909               | 10,000.00           | 1,065,316.00                 | 0.59              | AAA        |
| 11. 7.90% SIKKA PORTS & TERMINALS 18/11/2026                        | INE941D07166                 | 52220               | 20,000.00           | 2,087,694.00                 | 1.17              | AAA        |
| ,                                                                   |                              |                     | 20,000.00           | _,007,004.00                 | 1.1/              |            |